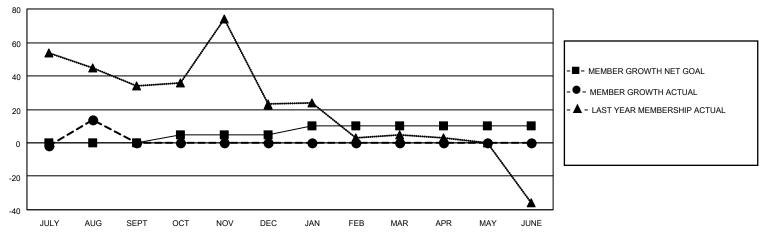

#### GOALS AND ACTUAL MEMBERS CUMULATIVE

| DROPPED CLUBS: 2 |    | 6 CLUBS OF 63 ADDED 1 OR<br>MORE NEW MEMBERS | GENDER DISTRIBUTION            |              |  |
|------------------|----|----------------------------------------------|--------------------------------|--------------|--|
|                  |    | WORE NEW WEINBERS                            | MALE                           | 950 (64.76%) |  |
|                  |    |                                              | FEMALE                         | 517 (35.24%) |  |
| DROPPED MEMBERS  |    |                                              | NON BINARY                     | 0 (0.00%)    |  |
|                  |    |                                              | PREFER NOT TO ANSWER 0 (0.00%) |              |  |
| DECEASED         | 2  |                                              |                                | ,            |  |
| CLUB CANCELLED   | 23 | CLICK HERE FOR CUMULATIVE                    | TOTAL FAMILY UNIT MEMBERS      | 226          |  |
| OTHER            | 6  | MEMBERSHIP DATA                              |                                |              |  |
| TOTAL            | 31 |                                              | FAMILY MEMBERS PAYING HAI      | F DUES 118   |  |
|                  |    |                                              |                                |              |  |