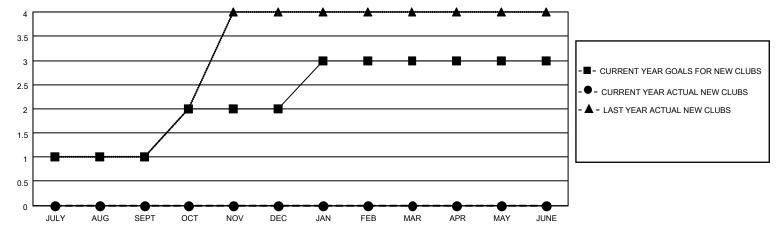

| 0         | 2             | JULY/AUG/SEPT         | 0                      | 49                      | 31                                                 |
| OCT/NOV/DEC           | 1             | 0         | 0             | OCT/NOV/DEC           | 5                      | 0                       | 0                                                  |
| JAN/FEB/MAR           | 1             | 0         | 0             | JAN/FEB/MAR           | 5                      | 0                       | 0                                                  |
| APR/MAY/JUNE          | 0             | 0         | 0             | APR/MAY/JUNE          | 0                      | 0                       | 0                                                  |

#### GOALS AND ACTUAL NEW CLUBS CUMULATIVE



#### GOALS AND ACTUAL MEMBERS CUMULATIVE



| DROPPED CLUBS: 2 |    | 6 CLUBS OF 63 ADDED 1 OR<br>MORE NEW MEMBERS | GENDER DISTRIBUTION            |              |  |
|------------------|----|----------------------------------------------|--------------------------------|--------------|--|
|                  |    | WORE NEW WEINBERS                            | MALE                           | 950 (64.76%) |  |
|                  |    |                                              | FEMALE                         | 517 (35.24%) |  |
| DROPPED MEMBERS  |    |                                              | NON BINARY                     | 0 (0.00%)    |  |
|                  |    |                                              | PREFER NOT TO ANSWER 0 (0.00%) |              |  |
| DECEASED